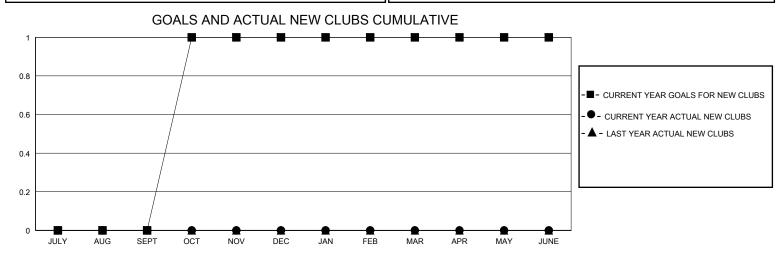

## District 11 D2

GMT: LOCATION MICHIGAN GMT CA

| •             |               |             |               |                               |                        |                         | • • • • • • • • • • • • • • • • • • • •            |
|---------------|---------------|-------------|---------------|-------------------------------|------------------------|-------------------------|----------------------------------------------------|
|               | Club          | os          |               | Members RESULTS FOR 2024-2025 |                        |                         |                                                    |
|               | RESULTS FOR   | R 2024-2025 |               |                               |                        |                         |                                                    |
| QUARTER       | NEW CLUB GOAL | NEW CLUBS   | DROPPED CLUBS | QUARTER MEME                  | BER GROWTH NET<br>GOAL | MEMBER GROWTH<br>ACTUAL | DROPPED<br>MEMBERS ACTUAL<br>(including transfers) |
| JULY/AUG/SEPT | 0             | 0           | 0             | JULY/AUG/SEPT                 | 12                     | 19                      | 24                                                 |
| OCT/NOV/DEC   | 1             | 0           | 0             | OCT/NOV/DEC                   | 11                     | 17                      | 12                                                 |
| JAN/FEB/MAR   | 0             | 0           | 0             | JAN/FEB/MAR                   | 27                     | 0                       | 0                                                  |
| APR/MAY/JUNE  | 0             | 0           | 0             | APR/MAY/JUNE                  | 21                     | 0                       | 0                                                  |