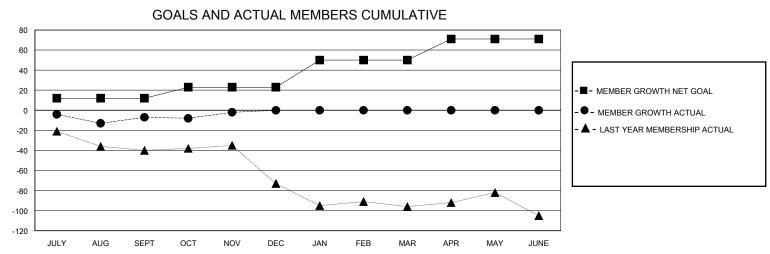

## District 11 D2

GMT: LOCATION MICHIGAN GMT CA

| •             |               |             |               |                               |                        |                         | • • • • • • • • • • • • • • • • • • • •            |
|---------------|---------------|-------------|---------------|-------------------------------|------------------------|-------------------------|----------------------------------------------------|
|               | Club          | os          |               | Members RESULTS FOR 2024-2025 |                        |                         |                                                    |
|               | RESULTS FOR   | R 2024-2025 |               |                               |                        |                         |                                                    |
| QUARTER       | NEW CLUB GOAL | NEW CLUBS   | DROPPED CLUBS | QUARTER MEME                  | BER GROWTH NET<br>GOAL | MEMBER GROWTH<br>ACTUAL | DROPPED<br>MEMBERS ACTUAL<br>(including transfers) |
| JULY/AUG/SEPT | 0             | 0           | 0             | JULY/AUG/SEPT                 | 12                     | 19                      | 24                                                 |
| OCT/NOV/DEC   | 1             | 0           | 0             | OCT/NOV/DEC                   | 11                     | 17                      | 12                                                 |
| JAN/FEB/MAR   | 0             | 0           | 0             | JAN/FEB/MAR                   | 27                     | 0                       | 0                                                  |
| APR/MAY/JUNE  | 0             | 0           | 0             | APR/MAY/JUNE                  | 21                     | 0                       | 0                                                  |